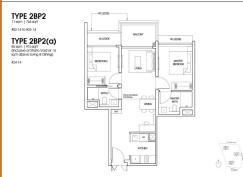

## 32 PINE GROVE, CLEMENTI PARK, UPPER BUKIT TIMAH, SINGAPORE 596468

■ LISTING ID: SGLD43713272 ■ TENURE: LEASEHOLD 99

■ TITLE: N/A

■ **SIZE BUILT-UP:** 764SQFT (71SQM)
■ **SITE AREA:** 5.798AC (2.346HA)

■ NO. OF FLOORS: 24

■ FLOOR/LEVEL: 23 - HIGH FLOOR

■ BED ROOMS: 2
■ BATH ROOMS: 2
■ MAIDS ROOMS: N/A
■ PARKING SPACES: N/A

■ LAYOUT TYPE: REGULAR

■ FACING: N/A
■ VIEWING: OTHER

■ **SELLING PRICE**: CALL FOR PRICE!